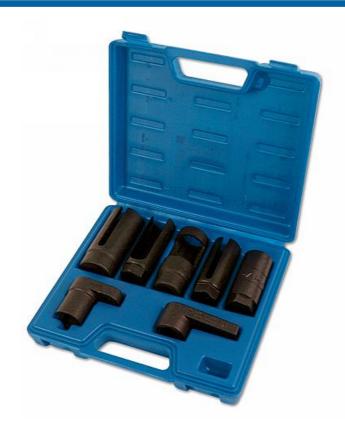

## Lambda Sensor Socket Set 3/8"D, 1/2"D 7pc

For use on Lambda sensors (oxygen sensors) on most modern cars. This tool covers a wide variety of options and fits most heated and non-heated sensors.

## **Additional Information**

- Suitable for most modern cars including: Audi, BMW, Citroën, Ford, Mercedes-Benz, Peugeot, Renault, Skoda, Vauxhall and Volkswagen.
- 1/2"D Sizes: 29mm x 90mm long, 27mm x 85mm long and 22mm x 50mm long.
- 3/8"D sizes: 11/16" x 74mm long, 22mm (7/8") x 80mm long, 22mm (7/8") x 90mm long and 22mm (7/8") x 30mm long.
- Manufactured from chrome molybdenum.